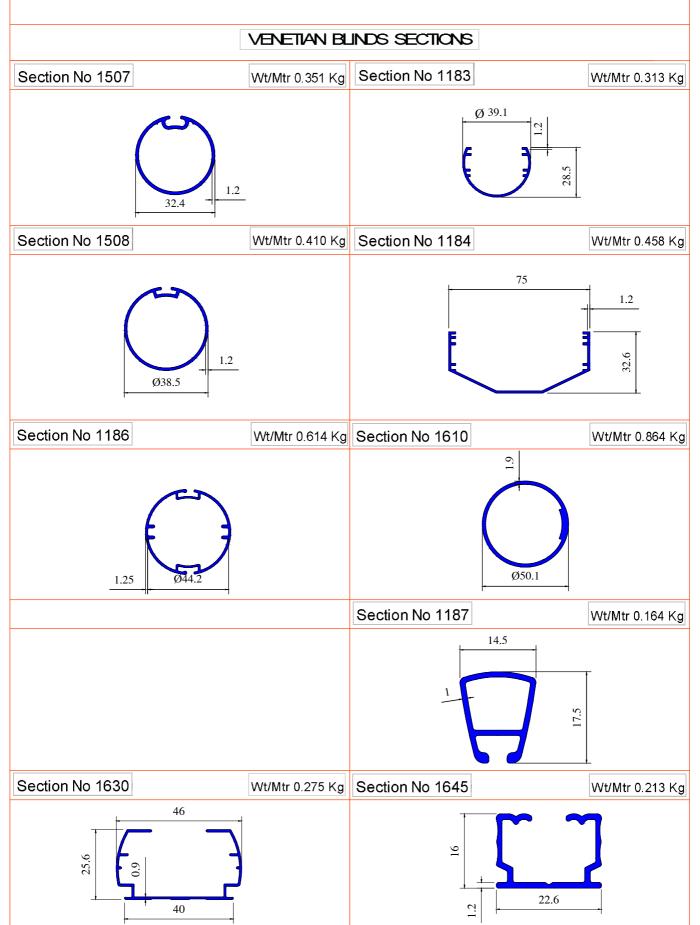

minium.

The company has been engaged in the complete process of extrusion, from technical sales advise, designing, testing to providing all ancillary, hardware fittings for system windows, glazing systems, exhibition systems and various products and caters to architects, contractors and designers from different sectors & industries.

With an eye on quality, the company has also introduced **aluminium profiles with scratch free sand blasted anodize finish, brush anodize finish, mirror finish and various powder coated finishes** for our discerning customers.

Our way of working reflects delivering an advantage in every key aspect of our business – sourcing, operations and cost. Basically, we are a **one stop shop for extruded aluminium** custom solutions for practically any application.





PADMAWATI EXTRUSION PVT. LTD.
REG. OFF: 5/2, BHARAT ASHISH BULDING D.B GUPTA ROAD, PAHARGANG, DELHI-110055
PH: 011-23219291, 23239291 E-mail: info@padmawatiextrusion.com URL: padmawatiextrusion.com