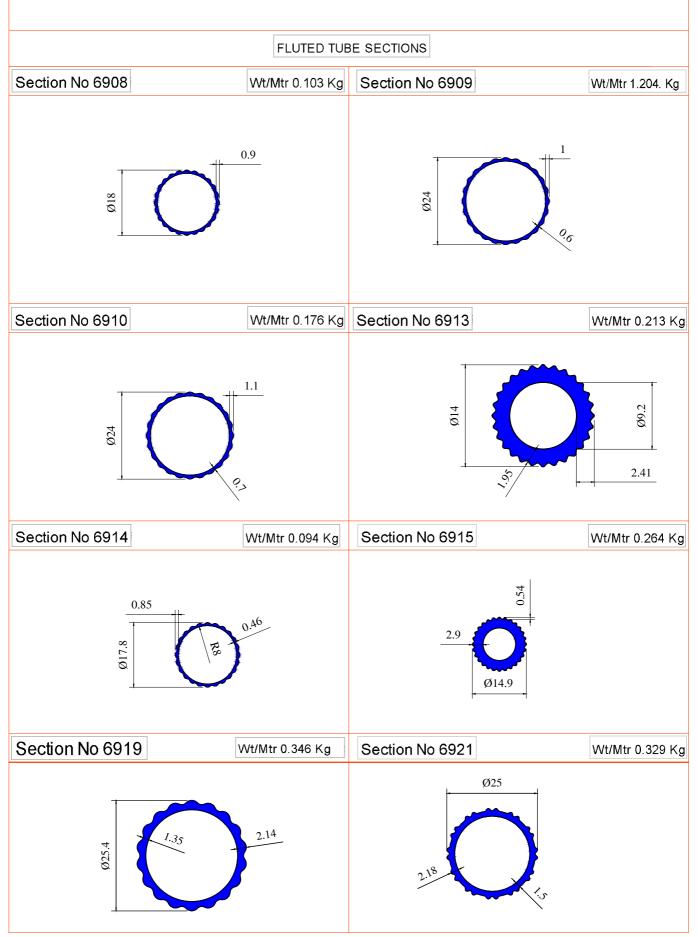

## FLUTED TUBE SECTIONS Section No 6922 Wt/Mtr 2.246 Kg | Section No 6923 Wt/Mtr 1.204. Kg 6.1