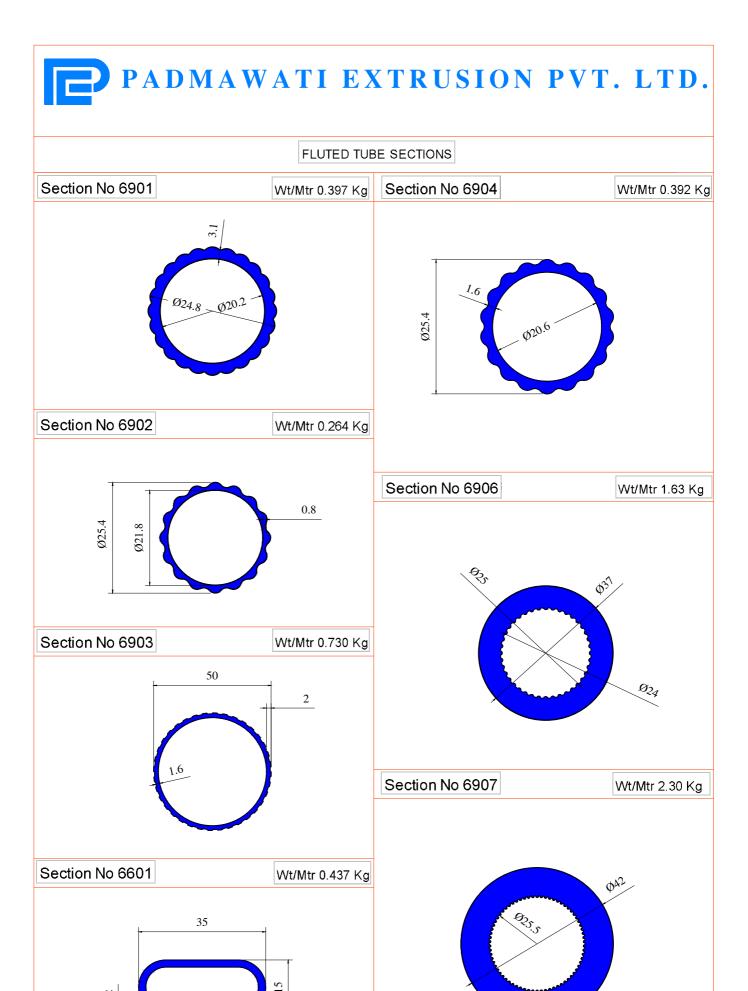

stries.

With an eye on quality, the company has also introduced **aluminium profiles with scratch free sand blasted anodize finish, brush anodize finish, mirror finish and various powder coated finishes** for our discerning customers.

Our way of working reflects delivering an advantage in every key aspect of our business – sourcing, operations and cost. Basically, we are a **one stop shop for extruded aluminium** custom solutions for practically any application.

## PADMAWATI EXTRUSION PVT. LTD. **TOWER BOLTS** Section No 4032 Section No 4031 Wt/Mtr 0.21 Kg Wt/Mtr 0.367 Kg 15.2 15 36.8 Section No 4033 Wt/Mtr 0.248 Kg | Section No 4041 Wt/Mtr 0.232 Kg 12.6 31.8 Section No 4045 Section No 4042 Wt/Mtr 0.478 Kg Wt/Mtr 0.311 Kg Section No 4046 Section No 4047 Wt/Mtr 0.389 Kg Wt/Mtr 0.227 Kg



PADMAWATI EXTRUSION PVT. LTD.
REG. OFF: 5/2, BHARAT ASHISH BULDING D.B GUPTA ROAD, PAHARGANG, DELHI-110055
PH: 011-23219291, 23239291 E-mail: info@padmawatiextrusion.com URL: padmawatiextrusion.com







## FLUTED TUBE SECTIONS Section No 6922 Wt/Mtr 2.246 Kg | Section No 6923 Wt/Mtr 1.204. Kg 6.1