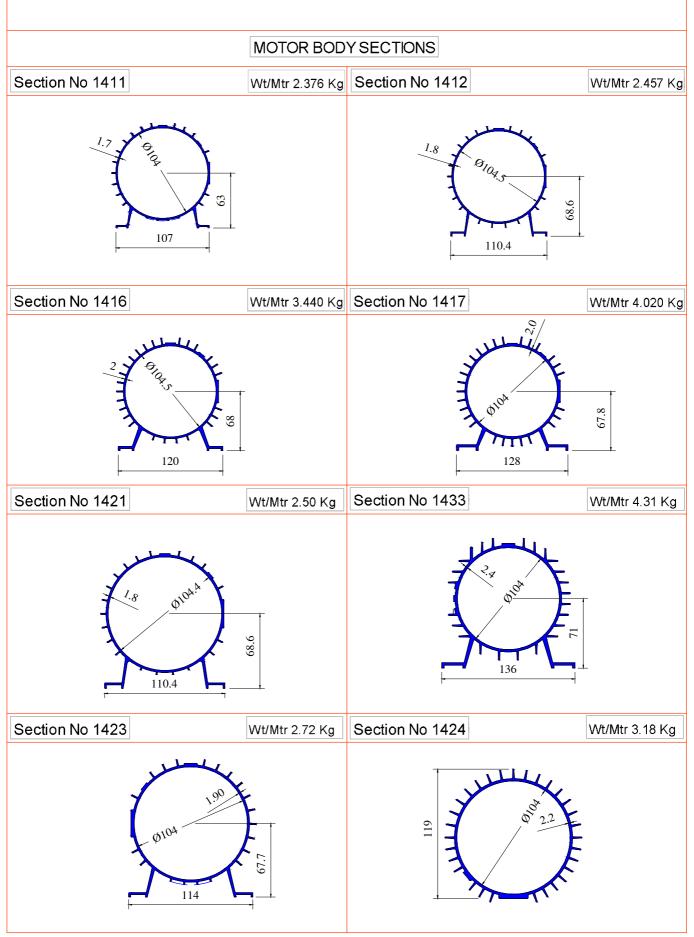

minium.

The company has been engaged in the complete process of extrusion, from technical sales advise, designing, testing to providing all ancillary, hardware fittings for system windows, glazing systems, exhibition systems and various products and caters to architects, contractors and designers from different sectors & industries.

With an eye on quality, the company has also introduced **aluminium profiles with scratch free sand blasted anodize finish, brush anodize finish, mirror finish and various powder coated finishes** for our discerning customers.

Our way of working reflects delivering an advantage in every key aspect of our business – sourcing, operations and cost. Basically, we are a **one stop shop for extruded aluminium** custom solutions for practically any application.









PADMAWATI EXTRUSION PVT. LTD.