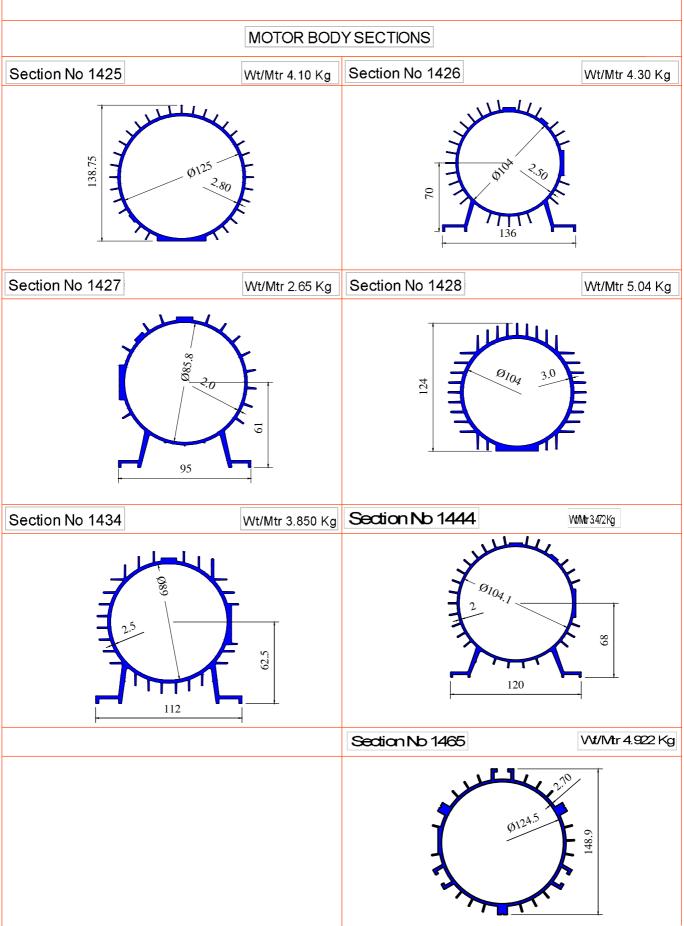

um.

The company has been engaged in the complete process of extrusion, from technical sales advise, designing, testing to providing all ancillary, hardware fittings for system windows, glazing systems, exhibition systems and various products and caters to architects, contractors and designers from different sectors & industries.

With an eye on quality, the company has also introduced **aluminium profiles with scratch free sand blasted anodize finish, brush anodize finish, mirror finish and various powder coated finishes** for our discerning customers.

Our way of working reflects delivering an advantage in every key aspect of our business – sourcing, operations and cost. Basically, we are a **one stop shop for extruded aluminium** custom solutions for practically any application.









PADMAWATI EXTRUSION PVT. LTD.