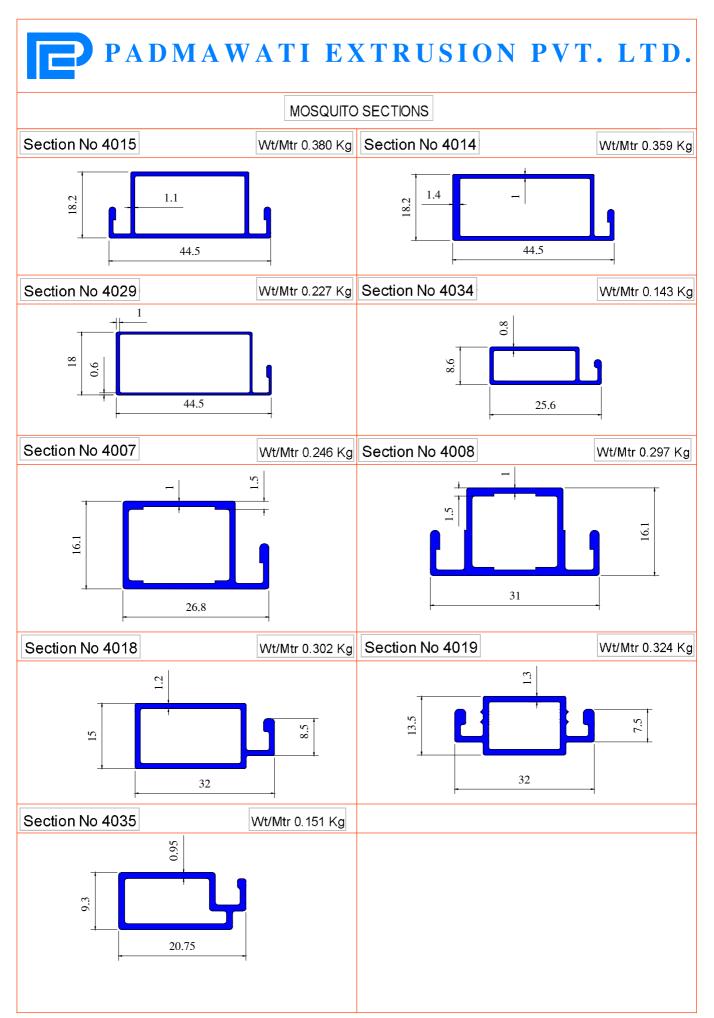

luminium.

The company has been engaged in the complete process of extrusion, from technical sales advise, designing, testing to providing all ancillary, hardware fittings for system windows, glazing systems, exhibition systems and various products and caters to architects, contractors and designers from different sectors & industries.

With an eye on quality, the company has also introduced **aluminium profiles with scratch free sand blasted anodize finish, brush anodize finish, mirror finish and various powder coated finishes** for our discerning customers.

Our way of working reflects delivering an advantage in every key aspect of our business – sourcing, operations and cost. Basically, we are a **one stop shop for extruded aluminium** custom solutions for practically any application.