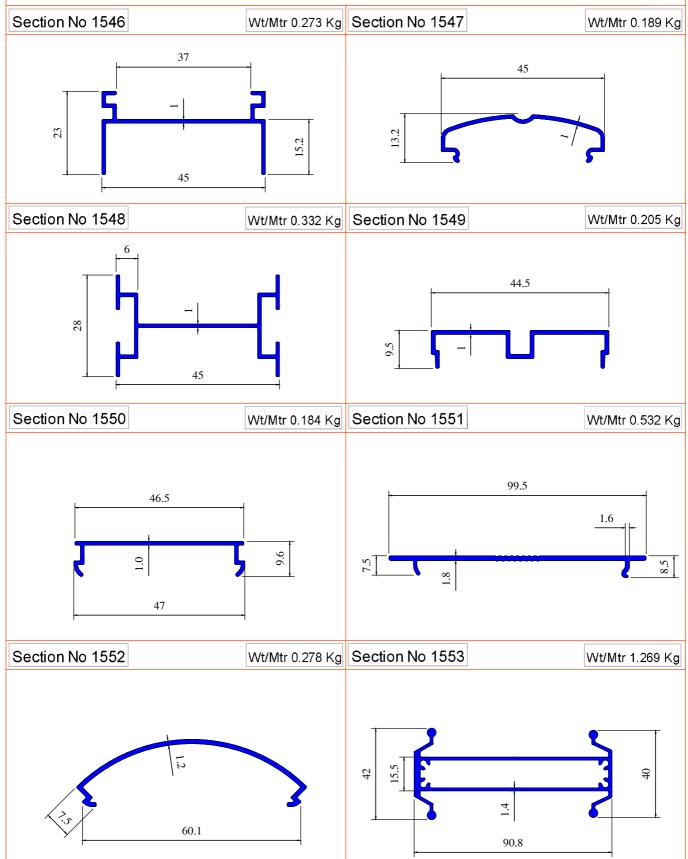

lete process of extrusion, from technical sales advise, designing, testing to providing all ancillary, hardware fittings for system windows, glazing systems, exhibition systems and various products and caters to architects, contractors and designers from different sectors & industries.

With an eye on quality, the company has also introduced **aluminium profiles with scratch free sand blasted anodize finish, brush anodize finish, mirror finish and various powder coated finishes** for our discerning customers.

Our way of working reflects delivering an advantage in every key aspect of our business – sourcing, operations and cost. Basically, we are a **one stop shop for extruded aluminium** custom solutions for practically any application.

## PADMAWATI EXTRUSION PVT. LTD. MODULER SECTIONS



PADMAWATI EXTRUSION PVT. LTD. REG. OFF: 5/2, BHARAT ASHISH BULDING D.B GUPTA ROAD,PAHARGANG, DELHI-110055 PH: 011-23219291, 23239291 E-mail: info@padmawatiextrusion.com URL: padmawatiextrusion.com





PADMAWATI EXTRUSION PVT. LTD.

5/2, Bharat Ashish Building, D.B. Gupta Road, Paharganj, New Delhi - 110055 (India) +91 98999 07895, 98112 76191 | Email : info@padmawatiextrusion.com