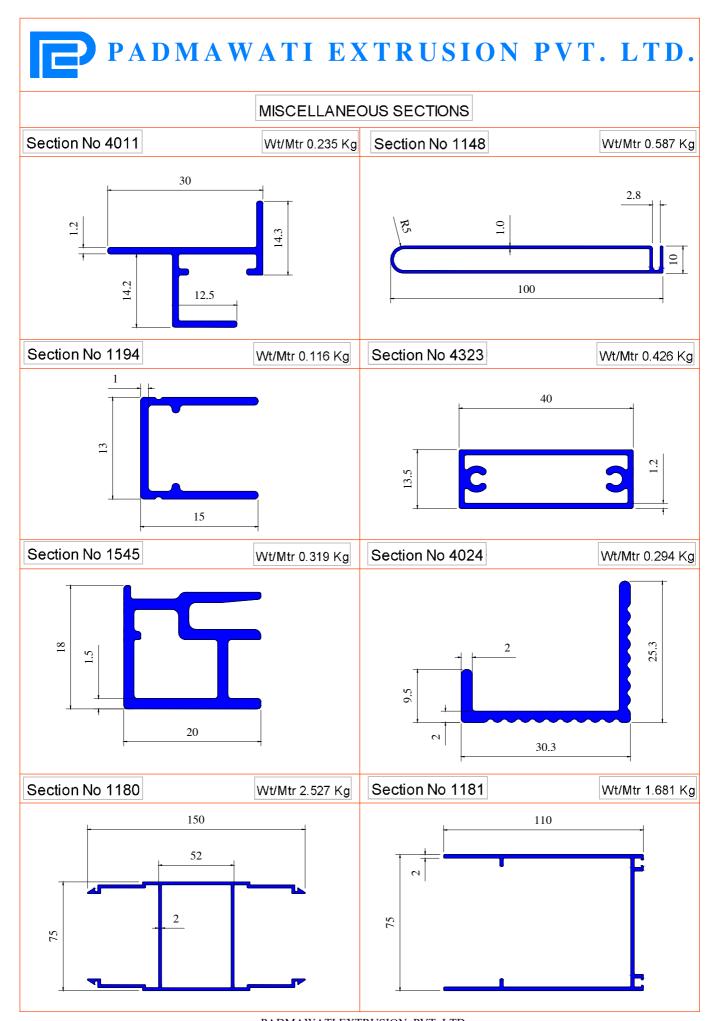

luminium.

The company has been engaged in the complete process of extrusion, from technical sales advise, designing, testing to providing all ancillary, hardware fittings for system windows, glazing systems, exhibition systems and various products and caters to architects, contractors and designers from different sectors & industries.

With an eye on quality, the company has also introduced **aluminium profiles with scratch free sand blasted anodize finish, brush anodize finish, mirror finish and various powder coated finishes** for our discerning customers.

Our way of working reflects delivering an advantage in every key aspect of our business – sourcing, operations and cost. Basically, we are a **one stop shop for extruded aluminium** custom solutions for practically any application.