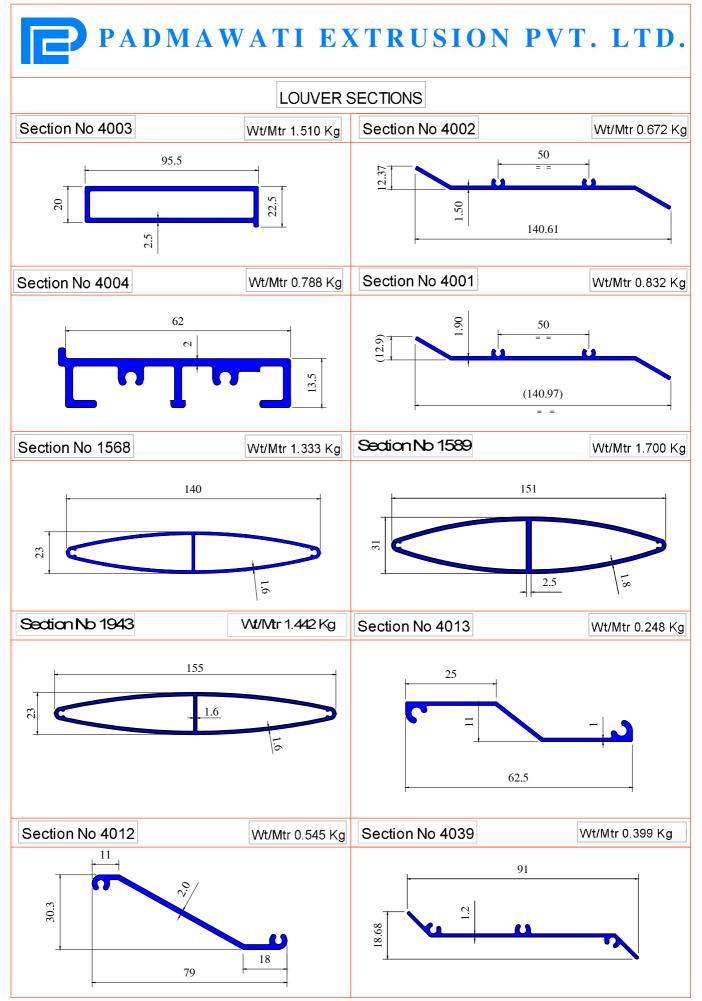

luminium.

The company has been engaged in the complete process of extrusion, from technical sales advise, designing, testing to providing all ancillary, hardware fittings for system windows, glazing systems, exhibition systems and various products and caters to architects, contractors and designers from different sectors & industries.

With an eye on quality, the company has also introduced **aluminium profiles with scratch free sand blasted anodize finish, brush anodize finish, mirror finish and various powder coated finishes** for our discerning customers.

Our way of working reflects delivering an advantage in every key aspect of our business – sourcing, operations and cost. Basically, we are a **one stop shop for extruded aluminium** custom solutions for practically any application.



PADMAWATI EXTRUSION PVT. LTD. REG. OFF: 5/2, BHARAT ASHISH BULDING D.B GUPTA ROAD, PAHARGANG, DELHI-110055 PH: 011-23219291, 23239291 E-mail: info@padmawatiextrusion.com URL: padmawatiextrusion.com





PADMAWATI EXTRUSION PVT. LTD.

5/2, Bharat Ashish Building, D.B. Gupta Road, Paharganj, New Delhi - 110055 (India) +91 98999 07895, 98112 76191 | Email : info@padmawatiextrusion.com