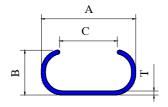

| Section | Α    | В    | С    | Т    | V\t/I\/tr |
|---------|------|------|------|------|-----------|
| Nb      |      |      |      | (mm) | (Kgs)     |
| 4820    | 66.7 | 31.8 | 40.7 | 290  | 0.953     |
| 4821    | 66.7 | 31.8 | 40.7 | 250  | 0.826     |
| 4822    | 66.7 | 31.8 | 40.7 | 200  | 0.672     |