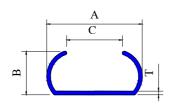

## LADDER SECTIONS

| Section | Α    | В    | C     | Т    | <b>V\t/I\/t</b> r |
|---------|------|------|-------|------|-------------------|
| Nb      |      |      |       | (mm) | (Kgs)             |
| 4801    | 65.8 | 30.0 | 38.4  | 250  | 0.831             |
| 4816    | 67.8 | 325  | 40.8  | 300  | 1.026             |
| 4970    | 67.8 | 3223 | 40.80 | 4.00 | 1.331             |