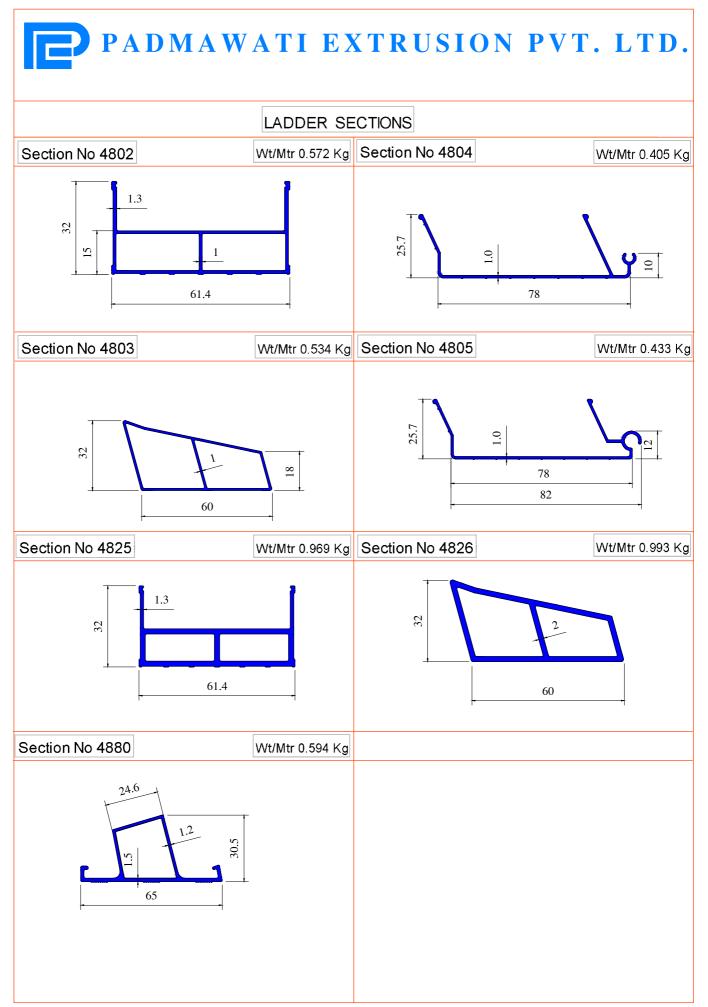

## LADDER SECTIONS

| Section | Α    | В    | C     | Т    | <b>V\t/I\/t</b> r |
|---------|------|------|-------|------|-------------------|
| Nb      |      |      |       | (mm) | (Kgs)             |
| 4801    | 65.8 | 30.0 | 38.4  | 250  | 0.831             |
| 4816    | 67.8 | 325  | 40.8  | 300  | 1.026             |
| 4970    | 67.8 | 3223 | 40.80 | 4.00 | 1.331             |