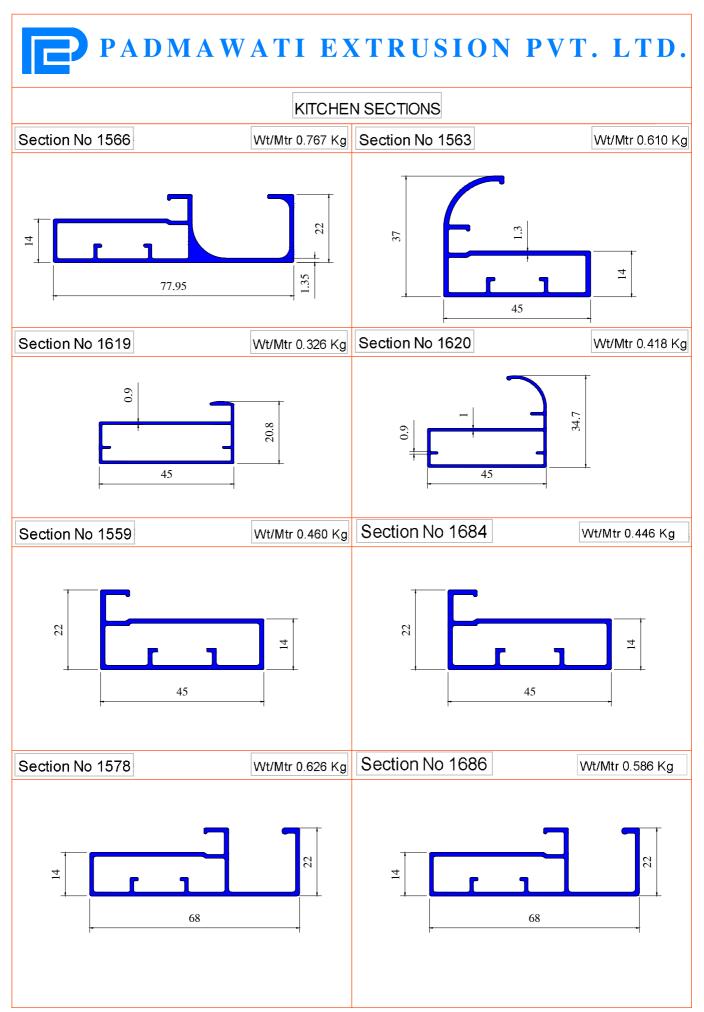

luminium.

The company has been engaged in the complete process of extrusion, from technical sales advise, designing, testing to providing all ancillary, hardware fittings for system windows, glazing systems, exhibition systems and various products and caters to architects, contractors and designers from different sectors & industries.

With an eye on quality, the company has also introduced **aluminium profiles with scratch free sand blasted anodize finish, brush anodize finish, mirror finish and various powder coated finishes** for our discerning customers.

Our way of working reflects delivering an advantage in every key aspect of our business – sourcing, operations and cost. Basically, we are a **one stop shop for extruded aluminium** custom solutions for practically any application.