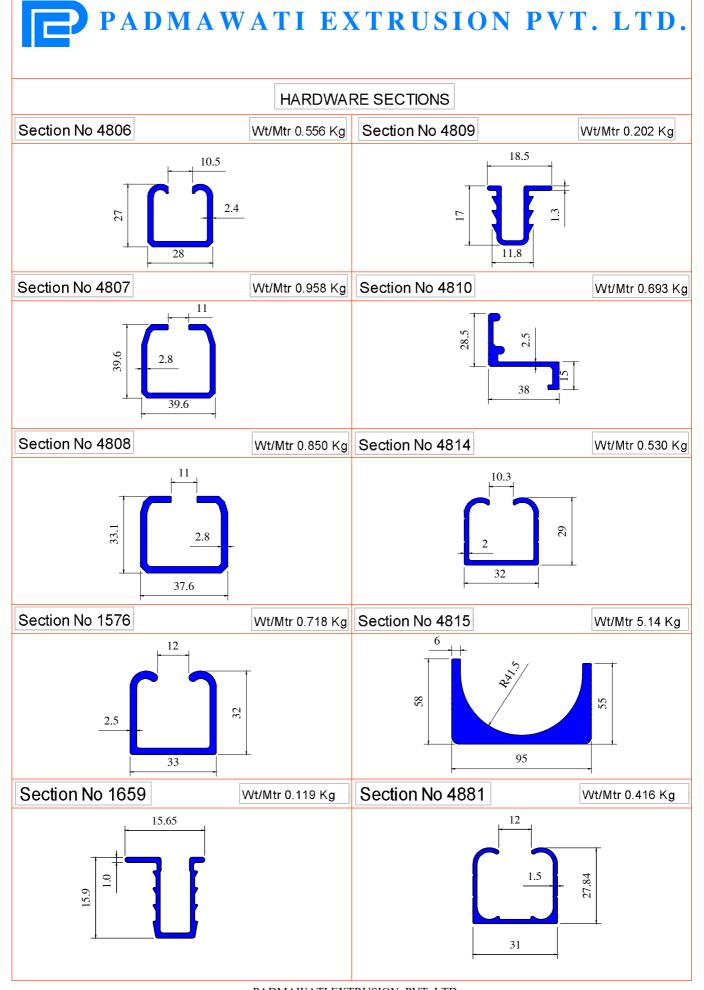

luminium.

The company has been engaged in the complete process of extrusion, from technical sales advise, designing, testing to providing all ancillary, hardware fittings for system windows, glazing systems, exhibition systems and various products and caters to architects, contractors and designers from different sectors & industries.

With an eye on quality, the company has also introduced **aluminium profiles with scratch free sand blasted anodize finish, brush anodize finish, mirror finish and various powder coated finishes** for our discerning customers.

Our way of working reflects delivering an advantage in every key aspect of our business – sourcing, operations and cost. Basically, we are a **one stop shop for extruded aluminium** custom solutions for practically any application.