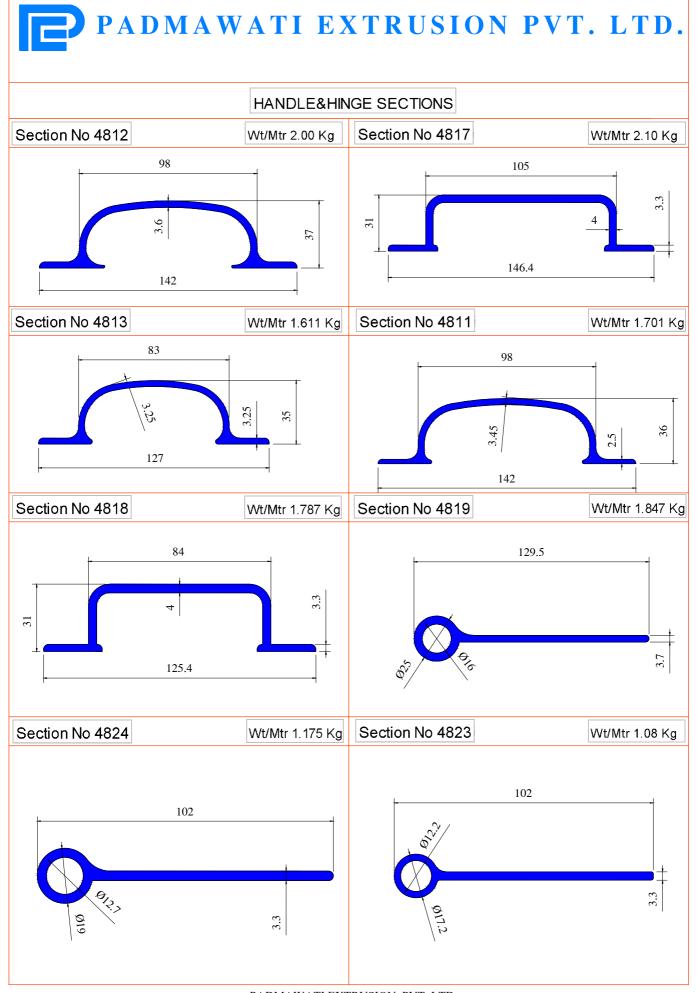

luminium.

The company has been engaged in the complete process of extrusion, from technical sales advise, designing, testing to providing all ancillary, hardware fittings for system windows, glazing systems, exhibition systems and various products and caters to architects, contractors and designers from different sectors & industries.

With an eye on quality, the company has also introduced **aluminium profiles with scratch free sand blasted anodize finish, brush anodize finish, mirror finish and various powder coated finishes** for our discerning customers.

Our way of working reflects delivering an advantage in every key aspect of our business – sourcing, operations and cost. Basically, we are a **one stop shop for extruded aluminium** custom solutions for practically any application.