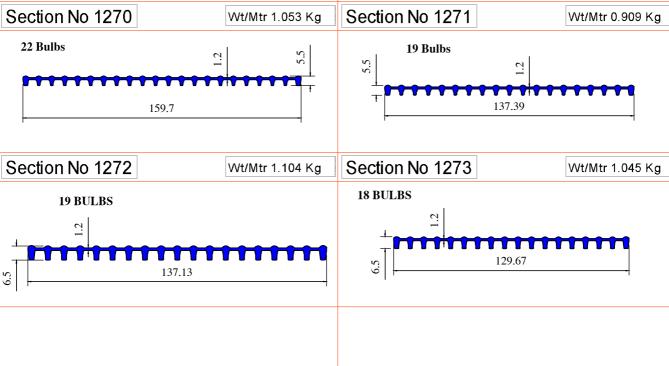

## PADMAWATI EXTRUSION PVT. LTD. **GRILL SECTIONS** Section No 4301 Section No 1613 Wt/Mtr 0.437 Kg Wt/Mtr 0.226 Kg 34 17 1.1 1 33 Section No 1265 Section No 1267 Wt/Mtr 3.534 Kg Wt/Mtr 1.242 Kg 34 Bulbs 26 Bulbs 9 ATT TATAL 5.5 189.5 227 Section No 1268 Section No 1269 Wt/Mtr 1.39 Kg Wt/Mtr 1.43 Kg **30 Bulbs** 29 Bulbs 5.5 1.2 ų 211.85 219.3 Section No 1270 Wt/Mtr 1.053 Kg Section No 1271 Wt/Mtr 0.909 Kg