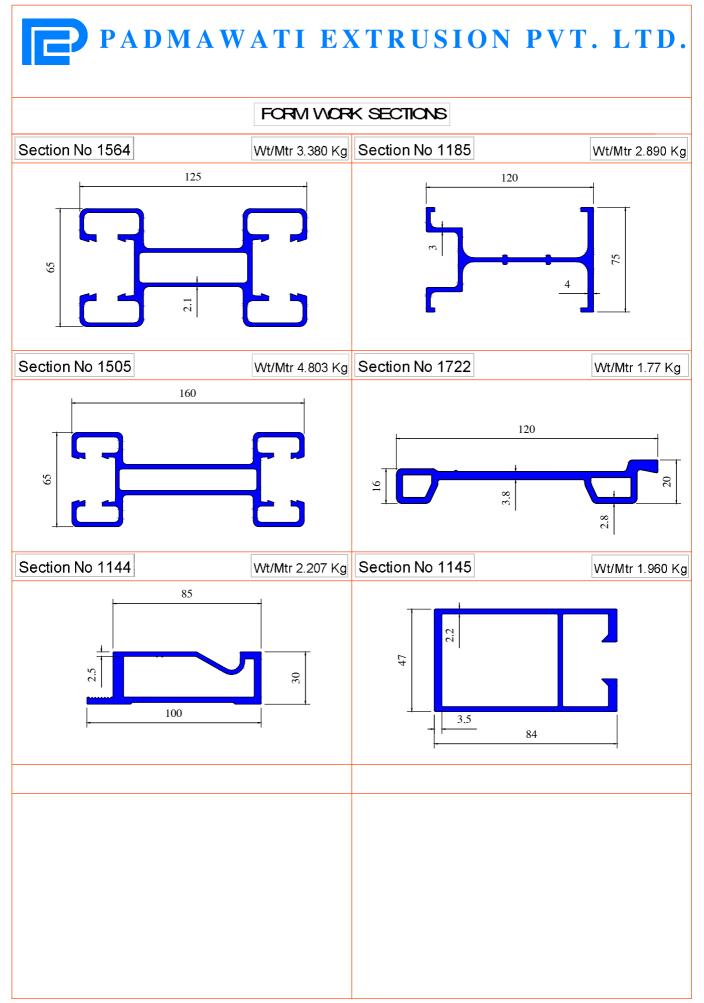

luminium.

The company has been engaged in the complete process of extrusion, from technical sales advise, designing, testing to providing all ancillary, hardware fittings for system windows, glazing systems, exhibition systems and various products and caters to architects, contractors and designers from different sectors & industries.

With an eye on quality, the company has also introduced **aluminium profiles with scratch free sand blasted anodize finish, brush anodize finish, mirror finish and various powder coated finishes** for our discerning customers.

Our way of working reflects delivering an advantage in every key aspect of our business – sourcing, operations and cost. Basically, we are a **one stop shop for extruded aluminium** custom solutions for practically any application.