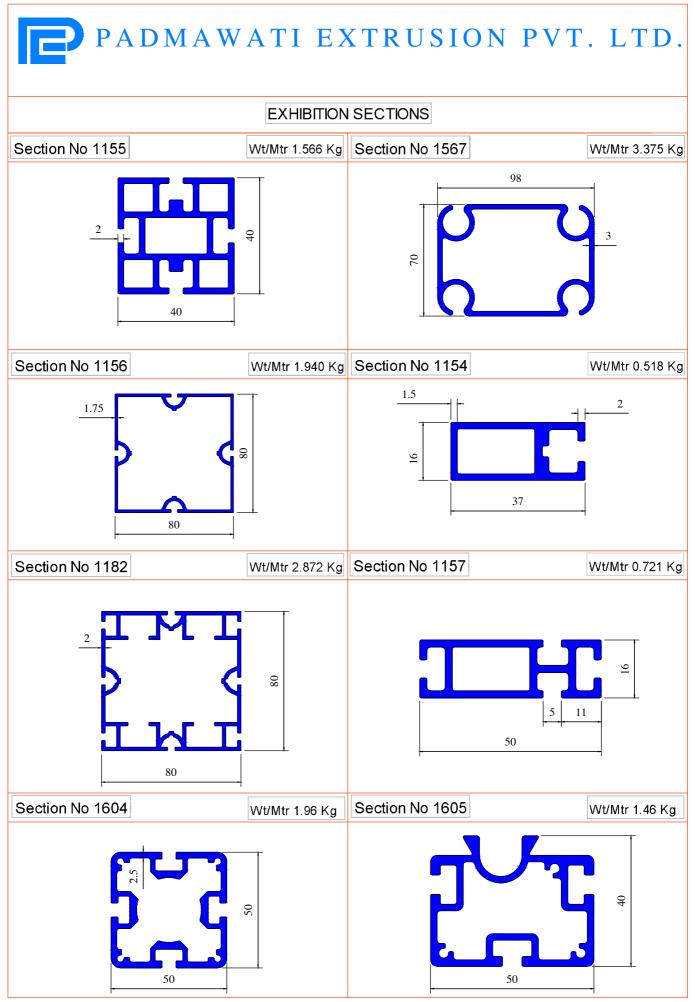

luminium.

The company has been engaged in the complete process of extrusion, from technical sales advise, designing, testing to providing all ancillary, hardware fittings for system windows, glazing systems, exhibition systems and various products and caters to architects, contractors and designers from different sectors & industries.

With an eye on quality, the company has also introduced **aluminium profiles with scratch free sand blasted anodize finish, brush anodize finish, mirror finish and various powder coated finishes** for our discerning customers.

Our way of working reflects delivering an advantage in every key aspect of our business – sourcing, operations and cost. Basically, we are a **one stop shop for extruded aluminium** custom solutions for practically any application.



PADMAWATI EXTRUSION PVT. LTD. REG. OFF: 5/2, BHARAT ASHISH BULDING D.B GUPTA ROAD, PAHARGANG, DELHI-110055 PH: +91- 9899907895, 9811276194 E-mail: info@padmawatiextrusion.com URL: padmawatiextrusion.com





PADMAWATI EXTRUSION PVT. LTD.

5/2, Bharat Ashish Building, D.B. Gupta Road, Paharganj, New Delhi - 110055 (India) +91 98999 07895, 98112 76191 | Email : info@padmawatiextrusion.com