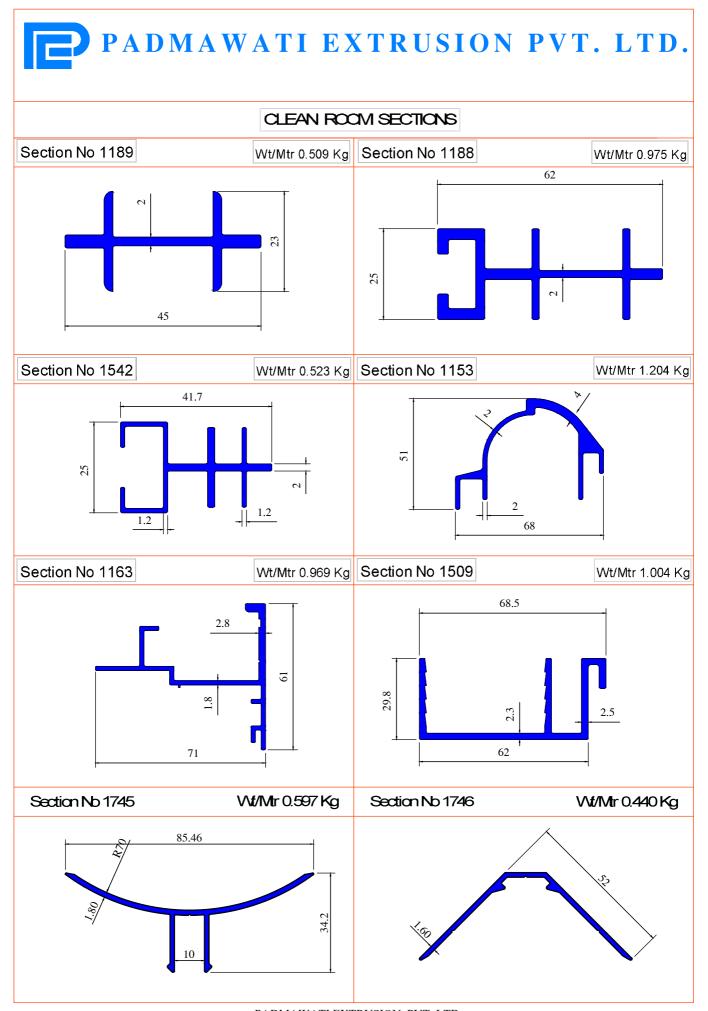

## CLEAN ROOM SECTIONS Section No 1753 Wt/Mtr 0.456 Kg Section No 1754 Wt/Mtr 0.362 Kg 84.4 Section No 1774 Wt/Mtr 0.556 Kg Section No 1775 Wt/Mr 0.529 Kg 84.3 Section No 1773 Wt/Mtr 0.321 Kg 1.30 25.6 24.5