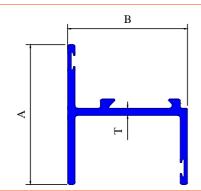

| Section | Α     | В     | Т    | Wt/Mtr |
|---------|-------|-------|------|--------|
| No      | (mm)  | (mm)  | (mm) | (Kgs)  |
| 4360    | 38.50 | 33.00 | 2.00 | 0.494  |
| 4273    | 38.50 | 33.00 | 3.00 | 0.718  |