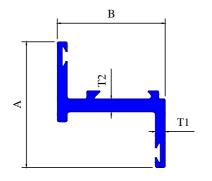

| Section | Α     | В     | T1   | T2   | Wt/ <b>M</b> tr |
|---------|-------|-------|------|------|-----------------|
| No      | (mm)  | (mm)  | (mm) | (mm) | (Kgs)           |
| 4359    | 38.50 | 33.00 | 2.30 | 2.30 | 0.437           |
| 4272    | 38.50 | 33.00 | 3.00 | 4.00 | 0.662           |