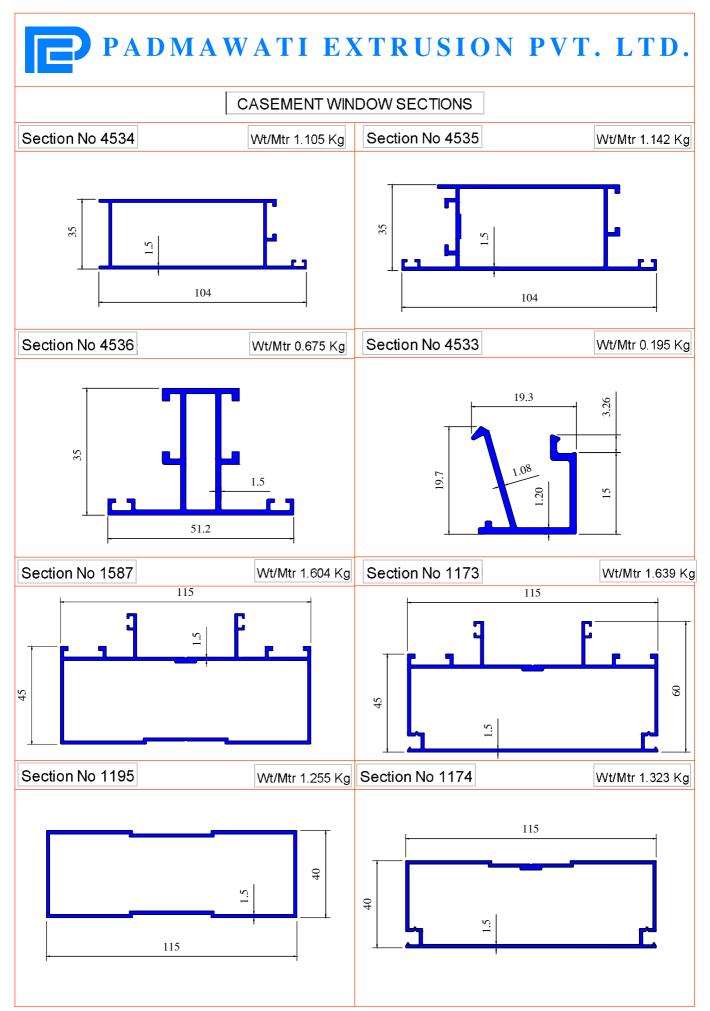

## **CASEMENT WINDOW SECTIONS**

| Section                      | Α     | В     | Т    | Wt/Mtr |  |  |  |
|------------------------------|-------|-------|------|--------|--|--|--|
| CASEMENT WINDOW SECTIONS gs) |       |       |      |        |  |  |  |
| 4361                         | 59.00 | 33.00 | 2.00 | 0.888  |  |  |  |
| 4274                         | 59.00 | 33.00 | 2.50 | 1.061  |  |  |  |