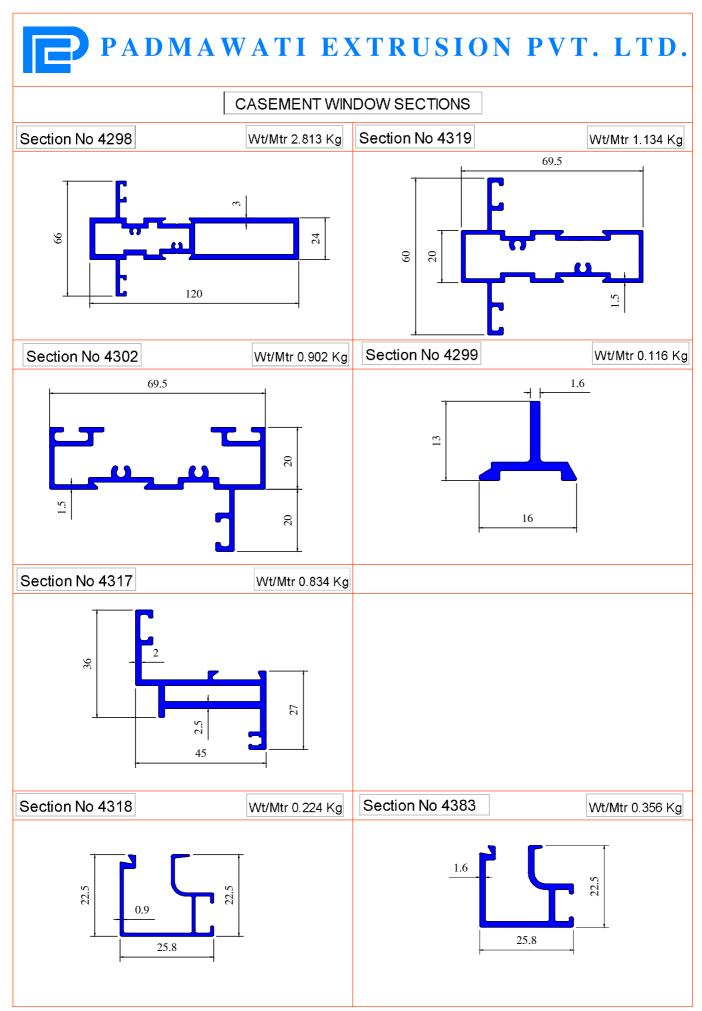

## **CASEMENT WINDOW SECTIONS**

| Section                      | Α     | В     | Т    | Wt/Mtr |  |  |  |
|------------------------------|-------|-------|------|--------|--|--|--|
| CASEMENT WINDOW SECTIONS gs) |       |       |      |        |  |  |  |
| 4361                         | 59.00 | 33.00 | 2.00 | 0.888  |  |  |  |
| 4274                         | 59.00 | 33.00 | 2.50 | 1.061  |  |  |  |