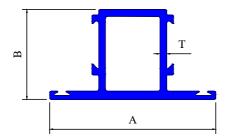

## **CASEMENT WINDOW SECTIONS**

| Section                      | Α     | В     | Т    | Wt/Mtr |  |  |  |
|------------------------------|-------|-------|------|--------|--|--|--|
| CASEMENT WINDOW SECTIONS gs) |       |       |      |        |  |  |  |
| 4361                         | 59.00 | 33.00 | 2.00 | 0.888  |  |  |  |
| 4274                         | 59.00 | 33.00 | 2.50 | 1.061  |  |  |  |