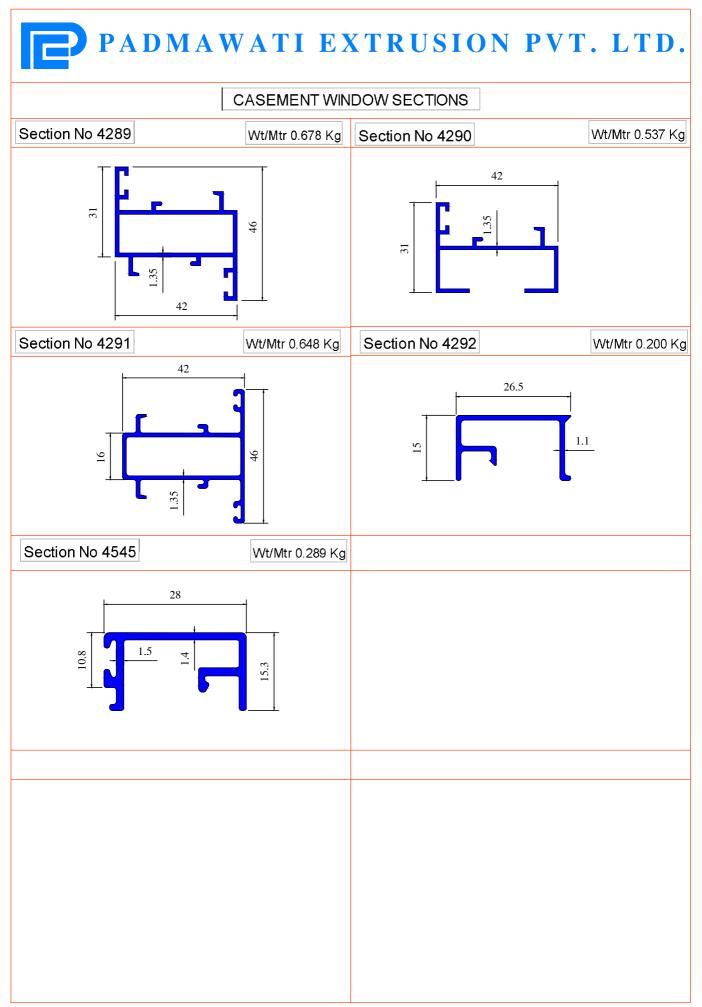

## **CASEMENT WINDOW SECTIONS**

| Section                      | Α     | В     | Т    | Wt/Mtr |  |  |  |
|------------------------------|-------|-------|------|--------|--|--|--|
| CASEMENT WINDOW SECTIONS gs) |       |       |      |        |  |  |  |
| 4361                         | 59.00 | 33.00 | 2.00 | 0.888  |  |  |  |
| 4274                         | 59.00 | 33.00 | 2.50 | 1.061  |  |  |  |