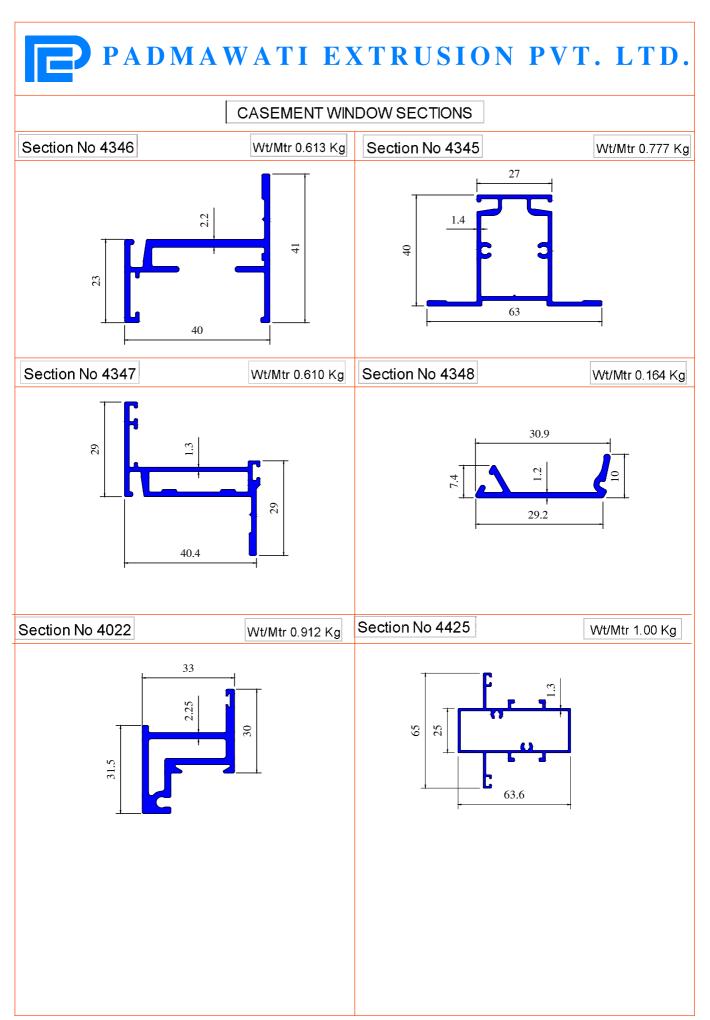

## **CASEMENT WINDOW SECTIONS**

| Section                      | Α     | В     | Т    | Wt/Mtr |  |  |  |
|------------------------------|-------|-------|------|--------|--|--|--|
| CASEMENT WINDOW SECTIONS gs) |       |       |      |        |  |  |  |
| 4361                         | 59.00 | 33.00 | 2.00 | 0.888  |  |  |  |
| 4274                         | 59.00 | 33.00 | 2.50 | 1.061  |  |  |  |