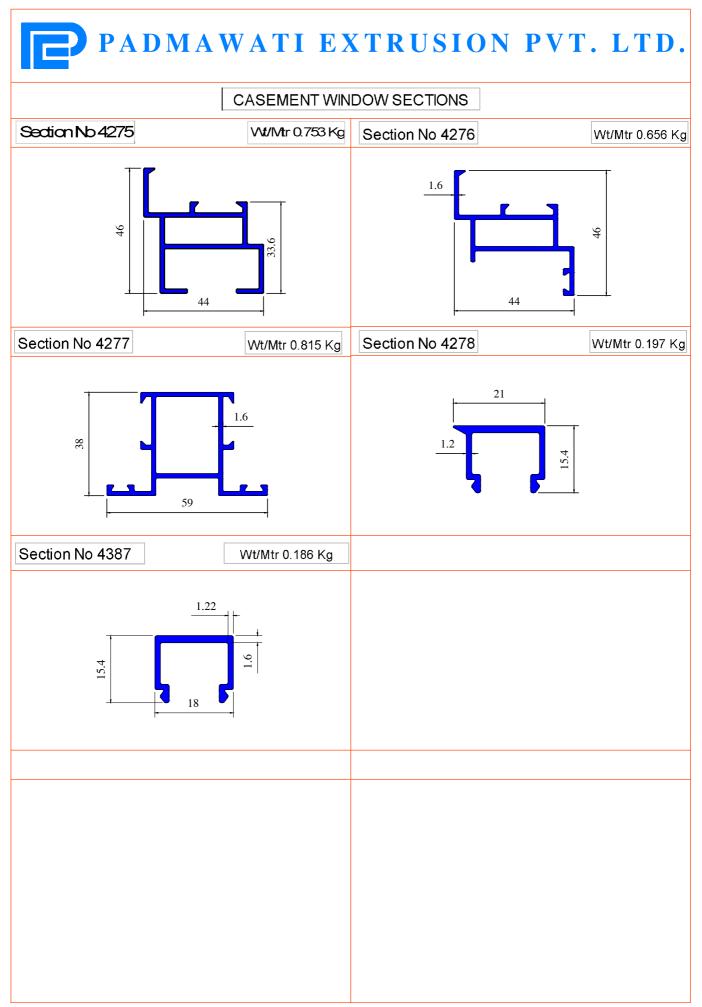

## **CASEMENT WINDOW SECTIONS**

| Section                      | Α     | В     | Т    | Wt/Mtr |  |  |  |
|------------------------------|-------|-------|------|--------|--|--|--|
| CASEMENT WINDOW SECTIONS gs) |       |       |      |        |  |  |  |
| 4361                         | 59.00 | 33.00 | 2.00 | 0.888  |  |  |  |
| 4274                         | 59.00 | 33.00 | 2.50 | 1.061  |  |  |  |