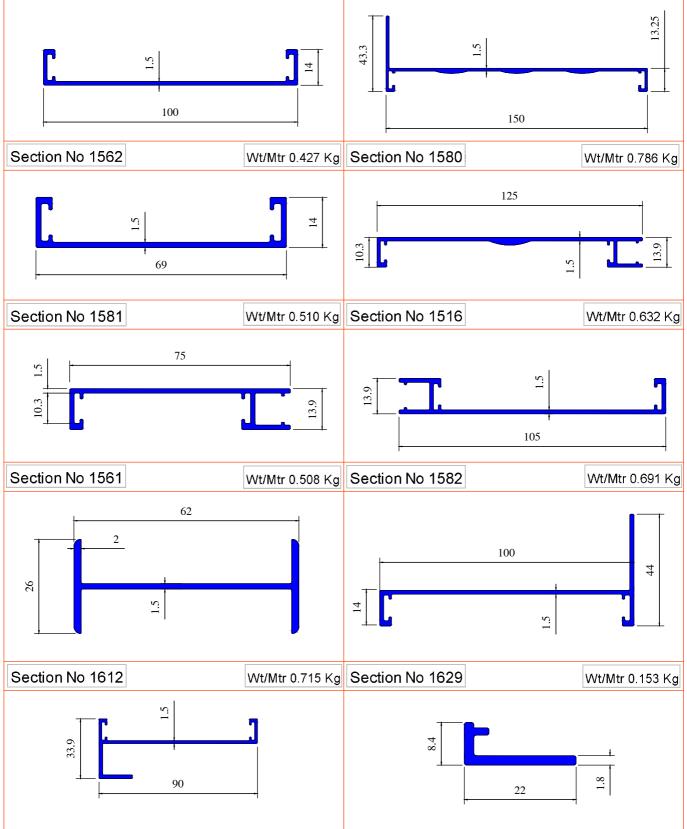

## PADMAWATI EXTRUSION PVT. LTD. AR FILTER SECTIONS Section No 1543 Wt/Mtr 0.554 Kg Section No 1158 Wt/Mtr 1.055 Kg

PADMAWATI EXTRUSION PVT. LTD. REG. OFF: 5/2, BHARAT ASHISH BULDING D.B GUPTA ROAD,PAHARGANG, DELHI-110055 PH: 011-23219291, 23239291 E-mail: info@padmawatiextrusion.com URL: padmawatiextrusion.com