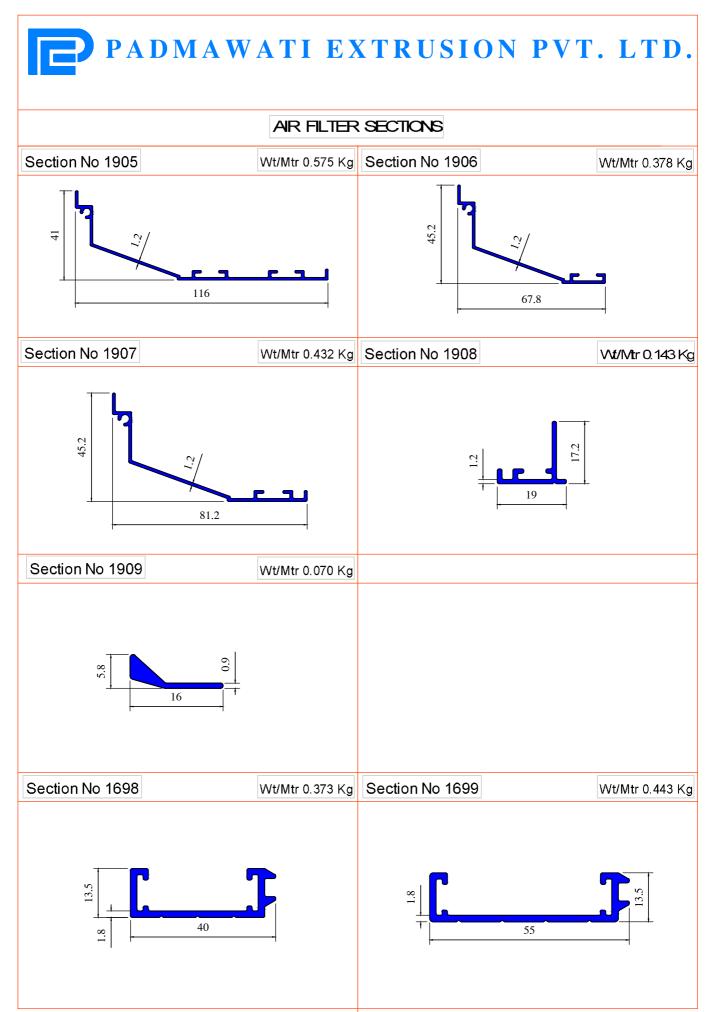

## PADMAWATI EXTRUSION PVT. LTD. AR FILTER SECTIONS Section No 1543 Wt/Mtr 0.554 Kg Section No 1158 Wt/Mtr 1.055 Kg

PADMAWATI EXTRUSION PVT. LTD. REG. OFF: 5/2, BHARAT ASHISH BULDING D.B GUPTA ROAD,PAHARGANG, DELHI-110055 PH: 011-23219291, 23239291 E-mail: info@padmawatiextrusion.com URL: padmawatiextrusion.com